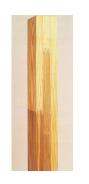

### 3-Ply Glu-lam Posts

Posts shall be timbers of glued laminated southern yellow pine (SYP), with pressure treated Southern yellow pine (SYP) on the ground contact end as manufactured by Rigidply Rafters Inc.