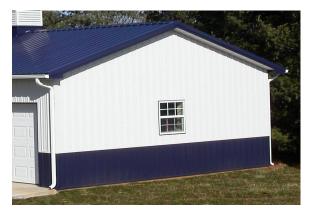

### **Metal Roofing and Siding**

Fabral GrandRib 3 and GrandRib 3 Plus metal is used on roof and walls, 29 Ga, structural quality full hard steel, 10 layers of protective coatings. Color matching screws are used to attach metal to walls and roof of building.