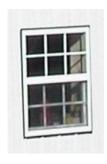

## Windows

We offer various types of windows, from sliders, to single, and double hung, to custom windows per customer's request.