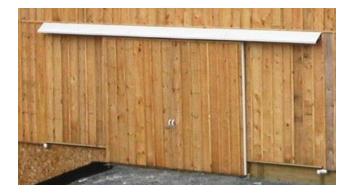

# **Overhead Garage Doors & Large Entry Doors**

Various door options are available – Overhead Doors, Sliding Doors for agricultural or Horse Building Applications