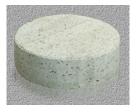

#### **Precast Concrete Pads / Footers**

7000 lb PSI Precast concrete pads, 16" in dia, larger size buildings will get standard poured concrete footers, sized per local township requirements.