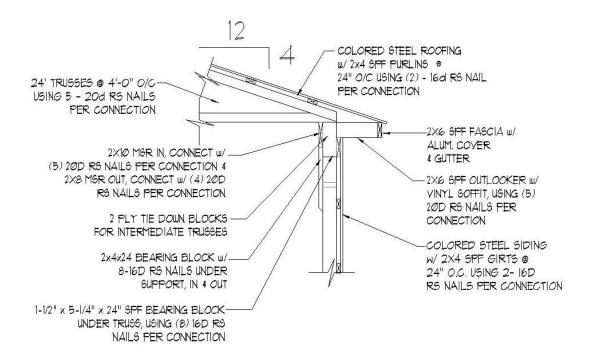

### **Header / Truss Supports**

Header / Truss supports are typically 2x8 thru 2x12 (MSR) lumber, larger openings will have Engineered LVI or Laminated Beams.

### **Metal Roofing and Siding**

Fabral GrandRib 3 and GrandRib 3 Plus metal is used on roof and walls, 29 Ga, structural quality full hard steel, 10 layers of protective coatings. Color matching screws are used to attach metal to walls and roof of building.

## **Gutters & Downspouts**

Used to take water away from the building to keep building dry, color matched to building, and gutters are seamless.

Standard overhangs on Eves are 16", 12" gable overhangs can be added at a small additional charge.

### **TYPICAL CROSS SECTION**

**TYPICAL EAVE DETAIL**