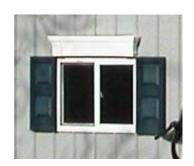

## Windows

We offer various types of windows, from sliders, to single, and double hung, to custom windows per customer's request.