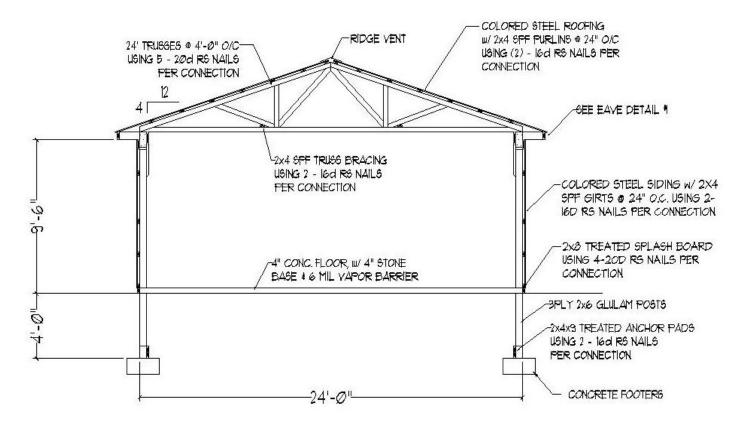

### 3-Ply Glu-lam Posts

Posts shall be timbers of glued laminated southern yellow pine (SYP), with pressure treated Southern yellow pine (SYP) on the ground contact end as manufactured by Rigidply Rafters Inc.

#### **Side Wall Girts**

Wall girts are 2x4 or 2x6 spaced at 24" O.C., depending on application.

### **Header / Truss Supports**

Header / Truss supports are typically 2x8 thru 2x12 (MSR) lumber, larger openings will have Engineered LVI or Laminated Beams.

#### **Precast Concrete Pads / Footers**

7000 lb PSI Precast concrete pads, 16" in dia, larger size buildings will get standard poured concrete footers, sized per local township requirements.

#### **Pre-Engineered Wood Trusses**

Pre-Engineered wood trusses are designed per all local codes and as per specifications of each job.

### **Metal Roofing and Siding**

Fabral GrandRib 3 and GrandRib 3 Plus metal is used on roof and walls, 29 Ga, structural quality full hard steel, 10 layers of protective coatings. Color matching screws are used to attach metal to walls and roof of building.

### **TYPICAL CROSS SECTION**

**TYPICAL EAVE DETAIL**