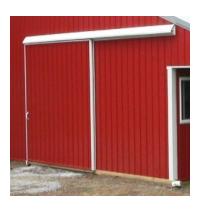

# **Overhead Garage Doors & Large Entry Doors**

Various door options are available – Overhead Doors, Sliding Doors for agricultural or Horse Building Applications