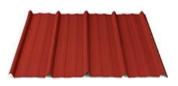

### **Metal Roofing and Siding**

Fabral GrandRib 3 and GrandRib 3 Plus metal is used on roof and walls, 29 Ga, structural quality full hard steel, 10 layers of protective coatings. Color matching screws are used to attach metal to walls and roof of building.